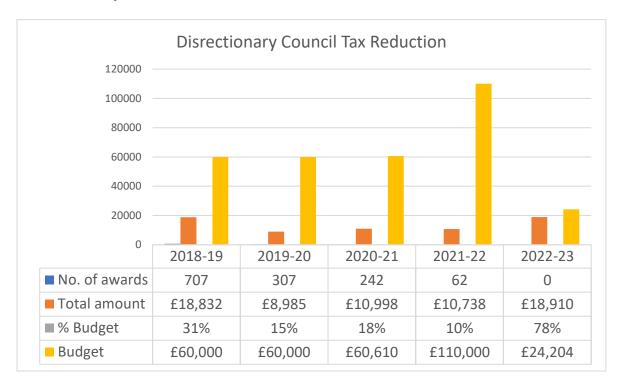

| 7       | 2       | 1       | 2       | 0       | 5       |
| Resettlement packages | 69      | 126     | 162     | 145     | 109     | 111     |
| Sofa /chair           | 9       | 9       | 15      | 26      | 9       | 4       |
| Supermarket vouchers  | 337     | 134     | 244     | 451     | 122     | 175     |
| Table/ chair          | 1       | 0       | 0       | 0       | 0       | 0       |
| Travel cost           | 26      | 0       | 7       | 13      | 0       | 0       |
| Wardrobe              | 9       | 8       | 21      | 25      | 8       | 3       |
| Washer                | 38      | 37      | 39      | 55      | 29      | 37      |
| Grand total           | 1092    | 638     | 851     | 1143    | 537     | 686     |

#### **Discretionary Council Tax Reduction**



### **Discretionary Housing Payment**

The council received £163.9k in government funding for DHPs for 2022/23 to help with housing costs and has additional CYC budget of £27k in reserve. 196 DHP's were awarded, totalling over £175k. All the government allocation was spent plus an additional amount of allocated from the Household Support Fund and some of CYC reserve funding.

|                | 2019/20  | 2020/21  | 2021/22  | 2022/23   |
|----------------|----------|----------|----------|-----------|
| Total DHP      | £237,097 | £324,923 | £231,377 | £163,991  |
| Fund available |          |          |          |           |
| Amount spent   | £211,835 | £298,252 | £231,377 | £175,195* |
| Amount         | £25,262  | £26,671  | £0       | £0        |
| remaining      |          |