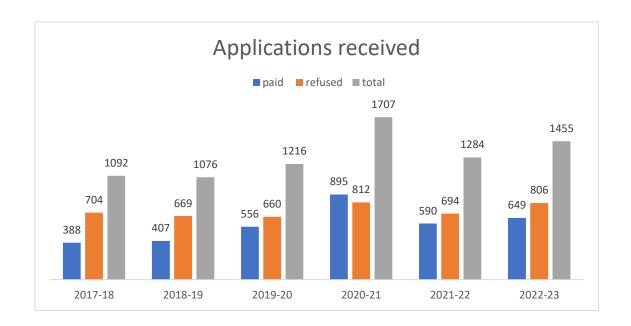

## York Financial Assistance Scheme (YFAS)

Total number of applications processed during financial year.