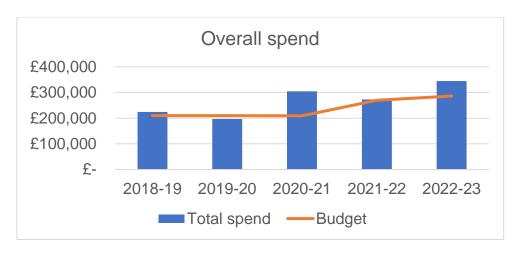

## York Financial Assistance Scheme (YFAS)

Total number of applications processed during financial year.







# Main reasons given for application

# % Applications

| 2010 10 |                                                                              |                                                                                                                |                                                                                                                                                              |                                                                                                                                                                                                                     |
|---------|------------------------------------------------------------------------------|---------------------------------------------------------------------------