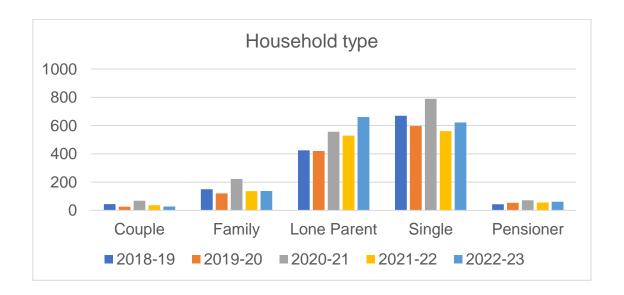

## York Financial Assistance Scheme (YFAS)

Total number of applications processed during financial year.







# Main reasons given for application

# % Applications

| 2010 10 |                                                                              |                                                                                                                |                                                                                                                                                              |                                                                                                                                                                                                                     |
|---------|------------------------------------------------------------------------------|-------------------------------------------------------------------------